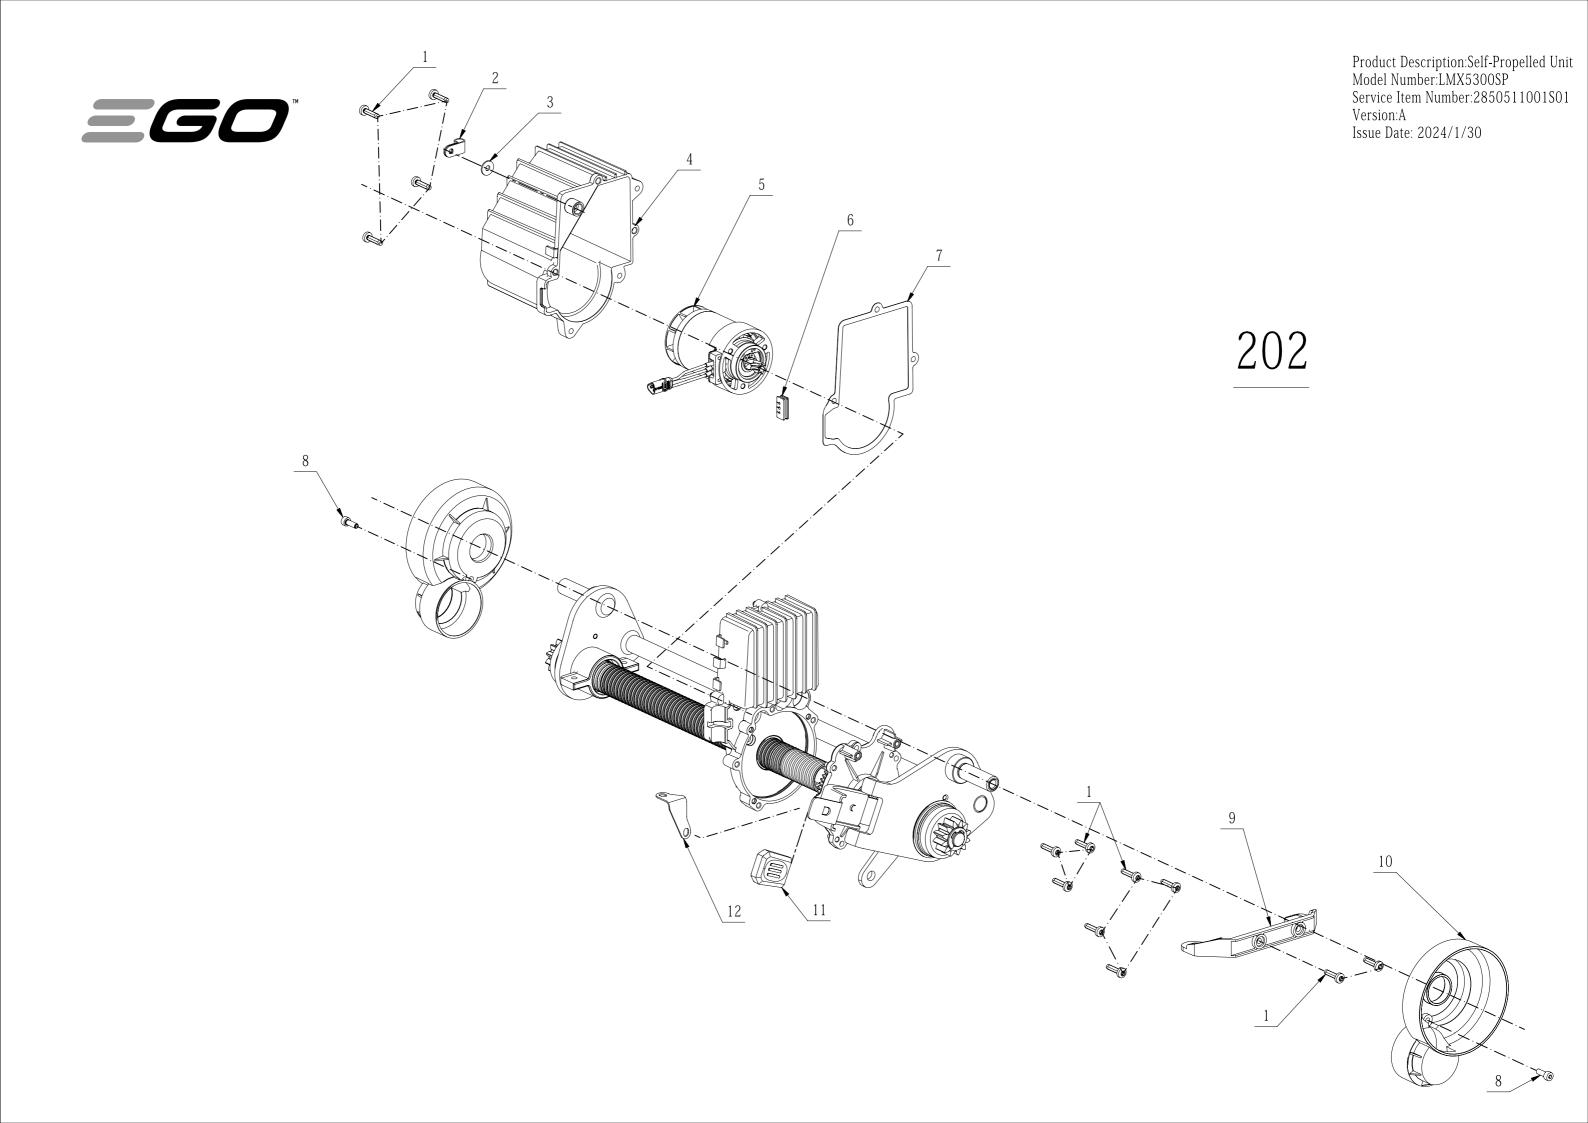

| No.     | Product Model# | Part Number | Description                   | Qty |
|---------|----------------|-------------|-------------------------------|-----|
| 201-15  | LMX5300SP      | 3135278001  | Clamp Block                   | 1   |
| 201-16  | LMX5300SP      | 3650337001  | Self-propelled Control Handle | 1   |
| 201-18  | LMX5300SP      | 3134904001  | Bottom Switch Box Cover       | 1   |
| 201-19  | LMX5300SP      | 3900755001  | Decorative Cover Assembly     | 1   |
| 201-20  | LMX5300SP      | 5640217003  | Bolt and Washer Set           | 4   |
| 201-21  | LMX5300SP      | 3900756001  | Decorative Cover Assembly     | 1   |
| 201-22  | LMX5300SP      | 2850686001  | Cable Set                     | 1   |
| 201-24  | LMX5300SP      | 3709136001  | Rubber Gasket                 | 2   |
| 201-25  | LMX5300SP      | 3423564001  | Turntable                     | 2   |
| 201-26  | LMX5300SP      | 3680374001  | Magnetic Block                | 1   |
| 201-27  | LMX5300SP      | 5620642001  | Screw                         | 1   |
| 201-29  | LMX5300SP      | 3660274001  | Spring                        | 1   |
| 201-30  | LMX5300SP      | 3551668001  | Сар                           | 1   |
| 201-31  | LMX5300SP      | 2831997001  | Bluetooth Electric Assembly   | 1   |
| 201-401 | LMX5300SP      | 2850652002  | Top Switch Box Cover Assembly | 1   |
| 202     | LMX5300SP      | 2850511001  | Self-Propelled Unit           | 1   |
| 202-1   | LMX5300SP      | 5610342001  | Thread Forming Screw          | 13  |
| 202-2   | LMX5300SP      | 3134535001  | Wire Holder                   | 1   |
| 202-4   | LMX5300SP      | 3134878001  | Dust Cover                    | 1   |
| 202-5   | LMX5300SP      | 2730409001  | DC Motor                      | 1   |
| 202-6   | LMX5300SP      | 3134884001  | Rubber Block                  | 1   |
| 202-7   | LMX5300SP      | 3709138001  | Sealing Gasket                | 1   |
| 202-9   | LMX5300SP      | 3128943001  | Support                       | 1   |
| 202-10  | LMX5300SP      | 3134877001  | Protective Cover              | 2   |
| 202-12  | LMX5300SP      | 3709651001  | Earth Plate                   | 1   |
| 203     | LMX5300SP      | 2851352001  | Front Axle Set                | 1   |
| 204     | LMX5300SP      | 2850596003  | Top Cover Assembly            | 1   |
| 205     | LMX5300SP      | 2851755001  | Wheel Assembly                | 1   |