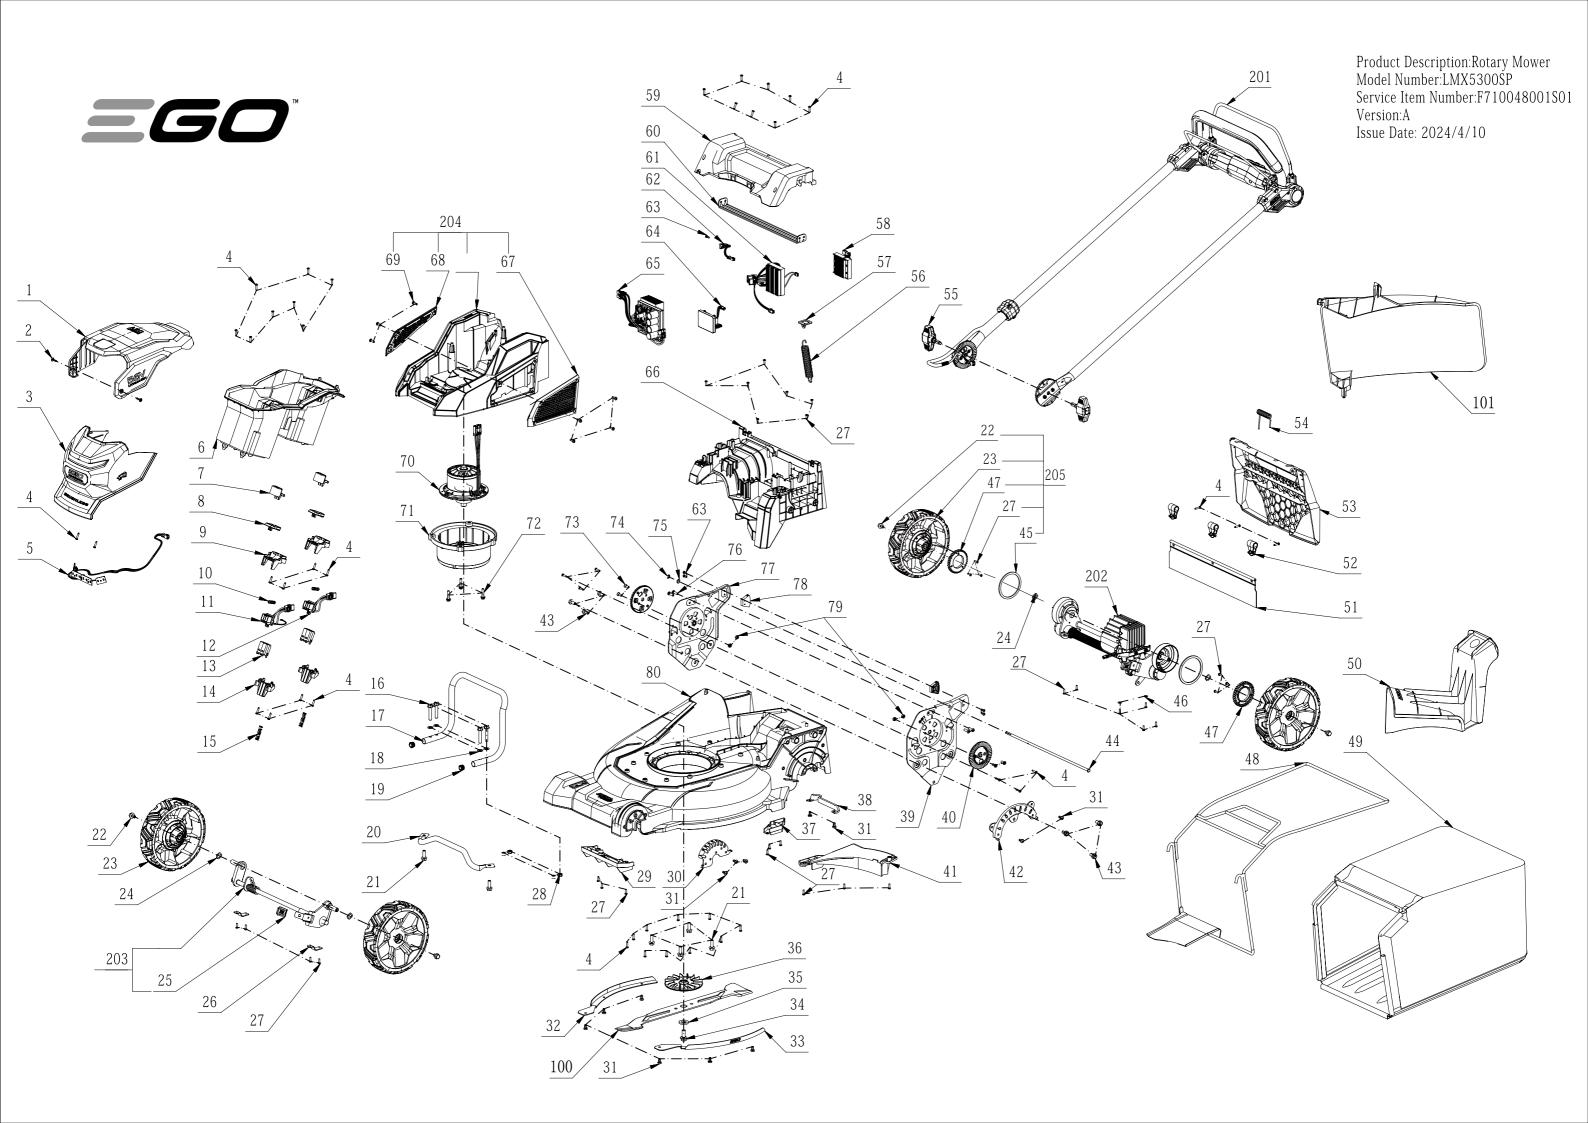

## Service Part List\_LMX5300SP\_Vervion A

| No.       | Product Model# | Part Number | Description                      | Qty |
|-----------|----------------|-------------|----------------------------------|-----|
| 1         | LMX5300SP      | 2850590002  | Battery Box Cover Assembly       | 1   |
| 2         | LMX5300SP      | 5610893001  | Hexalobular Socket Pan Head Flar | 2   |
| 3         | LMX5300SP      | 2850597001  | Front Cover Assembly             | 1   |
| 4,201-9   | LMX5300SP      | 5620157006  | Hexagon Socket Screw             | 39  |
| 5         | LMX5300SP      | 2831846001  | LED Electric Assembly            | 1   |
| 6         | LMX5300SP      | 3134891001  | Battery Box                      | 1   |
| 7         | LMX5300SP      | 3126760001  | Release Button                   | 2   |
| 8         | LMX5300SP      | 3126772001  | Sliding Block                    | 2   |
| 9         | LMX5300SP      | 3131425001  | Support Base                     | 2   |
| 10        | LMX5300SP      | 3660303002  | Spring                           | 2   |
| 11        | LMX5300SP      | 4861345002  | Connecting Base Wiring Harness   | 1   |
| 12        | LMX5300SP      | 4861345001  | Connecting Base Wiring Harness   | 1   |
| 13        | LMX5300SP      | 3131427001  | Sliding Block                    | 2   |
| 14        | LMX5300SP      | 3131426001  | Supporting Structure             | 2   |
| 15        | LMX5300SP      | 3660979001  | Compression Spring               | 2   |
| 16        | LMX5300SP      | 5640483001  | Flange Bolt-Large Series         | 4   |
| 17        | LMX5300SP      | 3709127001  | Bumper                           | 1   |
| 18        | LMX5300SP      | 5650025007  | Plain Washer                     | 4   |
| 19        | LMX5300SP      | 3135471001  | Cover                            | 2   |
| 20        | LMX5300SP      | 3709123001  | Bumper                           | 1   |
| 21        | LMX5300SP      | 5640354001  | Flange Bolt-Large Series         | 6   |
| 22        | LMX5300SP      | 5640010006  | Hexagon Flange Bolt              | 4   |
| 23        | LMX5300SP      | 2850227001  | Wheel Assembly                   | 4   |
| 24        | LMX5300SP      | 5650453001  | Wave Washer                      | 4   |
| 25,202-11 | LMX5300SP      | 3134856001  | Height Adjusting Lever           | 2   |
| 26        | LMX5300SP      | 3705216001  | Mounting Plate                   | 2   |
| 27        | LMX5300SP      | 5620511004  | Hexagon Socket Screw             | 32  |
| 28        | LMX5300SP      | 5630271001  | Nut                              | 4   |
| 29        | LMX5300SP      | 3134854001  | Shield                           | 1   |
| 30        | LMX5300SP      | 3709119001  | Depth Stop Plate                 | 1   |
| 31        | LMX5300SP      | 5610388001  | Hexalobular Socket Thread Formi  | 13  |

| No.            | Product Model# | Part Number | Description                         | Qty |
|----------------|----------------|-------------|-------------------------------------|-----|
| 32             | LMX5300SP      | 3709126001  | Protecting Cover Plate              | 1   |
| 33             | LMX5300SP      | 3709118001  | Protecting Cover Plate              | 1   |
| 34             | LMX5300SP      | 5640226002  | Flange Bolt                         | 1   |
| 35             | LMX5300SP      | 5650510001  | Washer                              | 1   |
| 36             | LMX5300SP      | 3300081001  | Fan                                 | 1   |
| 37             | LMX5300SP      | 3135522001  | Fixing Block                        | 1   |
| 38             | LMX5300SP      | 3709179001  | Limit Plate                         | 1   |
| 39             | LMX5300SP      | 2850613001  | Supporting Plate Assembly           | 1   |
| 40             | LMX5300SP      | 3423561001  | Turntable                           | 2   |
| 41             | LMX5300SP      | 3134879001  | Rear Enclosure                      | 1   |
| 42             | LMX5300SP      | 3709128001  | Depth Stop Plate                    | 1   |
| 43             | LMX5300SP      | 5640036001  | Flange Bolt                         | 6   |
| 44             | LMX5300SP      | 5670758001  | Shaft                               | 1   |
| 45             | LMX5300SP      | 5690681001  | Felt Ring                           | 2   |
| 46,201-8,202-3 | LMX5300SP      | 5650004008  | Plain Washer                        | 5   |
| 47             | LMX5300SP      | 3570577001  | Big Gear                            | 2   |
| 48             | LMX5300SP      | 2850181001  | Bag Frame Assembly                  | 1   |
| 49             | LMX5300SP      | 3800246001  | Grass Catcher                       | 1   |
| 50             | LMX5300SP      | 3134867001  | Mulch Plug                          | 1   |
| 51             | LMX5300SP      | 3134857001  | Trail Shield                        | 1   |
| 52             | LMX5300SP      | 3129770001  | Bevel Support                       | 3   |
| 53             | LMX5300SP      | 3134964003  | Rear Cover                          | 1   |
| 54             | LMX5300SP      | 3668048001  | Torsion Spring                      | 1   |
| 55             | LMX5300SP      | 3403524001  | Lock Button                         | 2   |
| 56             | LMX5300SP      | 3667942001  | Tension Spring                      | 1   |
| 57             | LMX5300SP      | 3706726001  | Spring Seat                         | 1   |
| 58             | LMX5300SP      | 2831999001  | Self-propelled Control Electric Ass | 1   |
| 59             | LMX5300SP      | 3134887002  | Service Cover                       | 1   |
| 60             | LMX5300SP      | 2850092001  | Support Plate Assembly              | 1   |
| 61             | LMX5300SP      | 2832002001  | BMS Electric Assembly               | 1   |
| 62             | LMX5300SP      | 2831845001  | Hall Electric Assembly              | 1   |
| 63,201-17      | LMX5300SP      | 5620377003  | Hexagon Socket Screw                | 25  |

| No.         | Product Model# | Part Number | Description                        | Qty |
|-------------|----------------|-------------|------------------------------------|-----|
| 64          | LMX5300SP      | 2832058001  | Power Control Electric Assembly    | 1   |
| 65          | LMX5300SP      | 2832004001  | Main Electric Assembly             | 1   |
| 66          | LMX5300SP      | 3134868001  | Base                               | 1   |
| 67          | LMX5300SP      | 2850595001  | Left Dust Cover Assembly           | 1   |
| 68          | LMX5300SP      | 2850594001  | Right Dust Cover Assembly          | 1   |
| 69          | LMX5300SP      | 5611280001  | Hexalobular Socket Screw           | 7   |
| 70          | LMX5300SP      | 2730413001  | DC Motor                           | 1   |
| 71          | LMX5300SP      | 3403523001  | Motor Support                      | 1   |
| 72          | LMX5300SP      | 5640217004  | Bolt and Washer Set                | 3   |
| 73,201-28   | LMX5300SP      | 5611201001  | Hexalobular Socket Screw           | 8   |
| 74          | LMX5300SP      | 5660139002  | E Ring                             | 1   |
| 75          | LMX5300SP      | 3700352002  | Washer                             | 1   |
| 76          | LMX5300SP      | 5610868001  | Hexagon Socket Button Head Scre    | 4   |
| 77          | LMX5300SP      | 2850614001  | Right Supporting Plate Assembly    | 1   |
| 78          | LMX5300SP      | 3134881001  | Bottom Board                       | 2   |
| 79,201-23   | LMX5300SP      | 5630571001  | Prevailing Torque Type All-metal I | 8   |
| 80          | LMX5300SP      | 3423516002  | Deck                               | 1   |
| 100         | LMX5300SP      | 3709143001  | High-Lift Commercial Blade         | 1   |
| 101         | LMX5300SP      | 3136260001  | Side Discharge Chute               | 1   |
| 201         | LMX5300SP      | 2850460004  | Handle Assembly                    | 1   |
| 201-1       | LMX5300SP      | 3134905001  | Stop Block                         | 1   |
| 201-2,202-8 | LMX5300SP      | 5620011011  | Hexagon Socket Screw               | 6   |
| 201-3       | LMX5300SP      | 2851119001  | Knob Assembly                      | 1   |
| 201-4       | LMX5300SP      | 2851124001  | Fixing Block Assembly              | 1   |
| 201-5       | LMX5300SP      | 2851120001  | Knob Assembly                      | 1   |
| 201-6       | LMX5300SP      | 3650338001  | Control Handle                     | 1   |
| 201-7       | LMX5300SP      | 3709145001  | Main Beam                          | 1   |
| 201-10      | LMX5300SP      | 2851121001  | Knob Assembly                      | 1   |
| 201-11      | LMX5300SP      | 3709750001  | Bottom Board                       | 1   |
| 201-12      | LMX5300SP      | 3135909001  | Rubber Pad                         | 2   |
| 201-13      | LMX5300SP      | 2850600001  | Fixing Block Assembly              | 1   |
| 201-14      | LMX5300SP      | 2850599001  | Fixing Block Assembly              | 1   |

| No.     | Product Model# | Part Number | Description                   | Qty |
|---------|----------------|-------------|-------------------------------|-----|
| 201-15  | LMX5300SP      | 3135278001  | Clamp Block                   | 1   |
| 201-16  | LMX5300SP      | 3650337001  | Self-propelled Control Handle | 1   |
| 201-18  | LMX5300SP      | 3134904001  | Bottom Switch Box Cover       | 1   |
| 201-19  | LMX5300SP      | 3900755001  | Decorative Cover Assembly     | 1   |
| 201-20  | LMX5300SP      | 5640217003  | Bolt and Washer Set           | 4   |
| 201-21  | LMX5300SP      | 3900756001  | Decorative Cover Assembly     | 1   |
| 201-22  | LMX5300SP      | 2850686001  | Cable Set                     | 1   |
| 201-24  | LMX5300SP      | 3709136001  | Rubber Gasket                 | 2   |
| 201-25  | LMX5300SP      | 3423564001  | Turntable                     | 2   |
| 201-26  | LMX5300SP      | 3680374001  | Magnetic Block                | 1   |
| 201-27  | LMX5300SP      | 5620642001  | Screw                         | 1   |
| 201-29  | LMX5300SP      | 3660274001  | Spring                        | 1   |
| 201-30  | LMX5300SP      | 3551668001  | Сар                           | 1   |
| 201-31  | LMX5300SP      | 2831997001  | Bluetooth Electric Assembly   | 1   |
| 201-401 | LMX5300SP      | 2850652002  | Top Switch Box Cover Assembly | 1   |
| 202     | LMX5300SP      | 2850511001  | Self-Propelled Unit           | 1   |
| 202-1   | LMX5300SP      | 5610342001  | Thread Forming Screw          | 13  |
| 202-2   | LMX5300SP      | 3134535001  | Wire Holder                   | 1   |
| 202-4   | LMX5300SP      | 3134878001  | Dust Cover                    | 1   |
| 202-5   | LMX5300SP      | 2730409001  | DC Motor                      | 1   |
| 202-6   | LMX5300SP      | 3134884001  | Rubber Block                  | 1   |
| 202-7   | LMX5300SP      | 3709138001  | Sealing Gasket                | 1   |
| 202-9   | LMX5300SP      | 3128943001  | Support                       | 1   |
| 202-10  | LMX5300SP      | 3134877001  | Protective Cover              | 2   |
| 202-12  | LMX5300SP      | 3709651001  | Earth Plate                   | 1   |
| 203     | LMX5300SP      | 2851352001  | Front Axle Set                | 1   |
| 204     | LMX5300SP      | 2850596003  | Top Cover Assembly            | 1   |
| 205     | LMX5300SP      | 2851755001  | Wheel Assembly                | 1   |