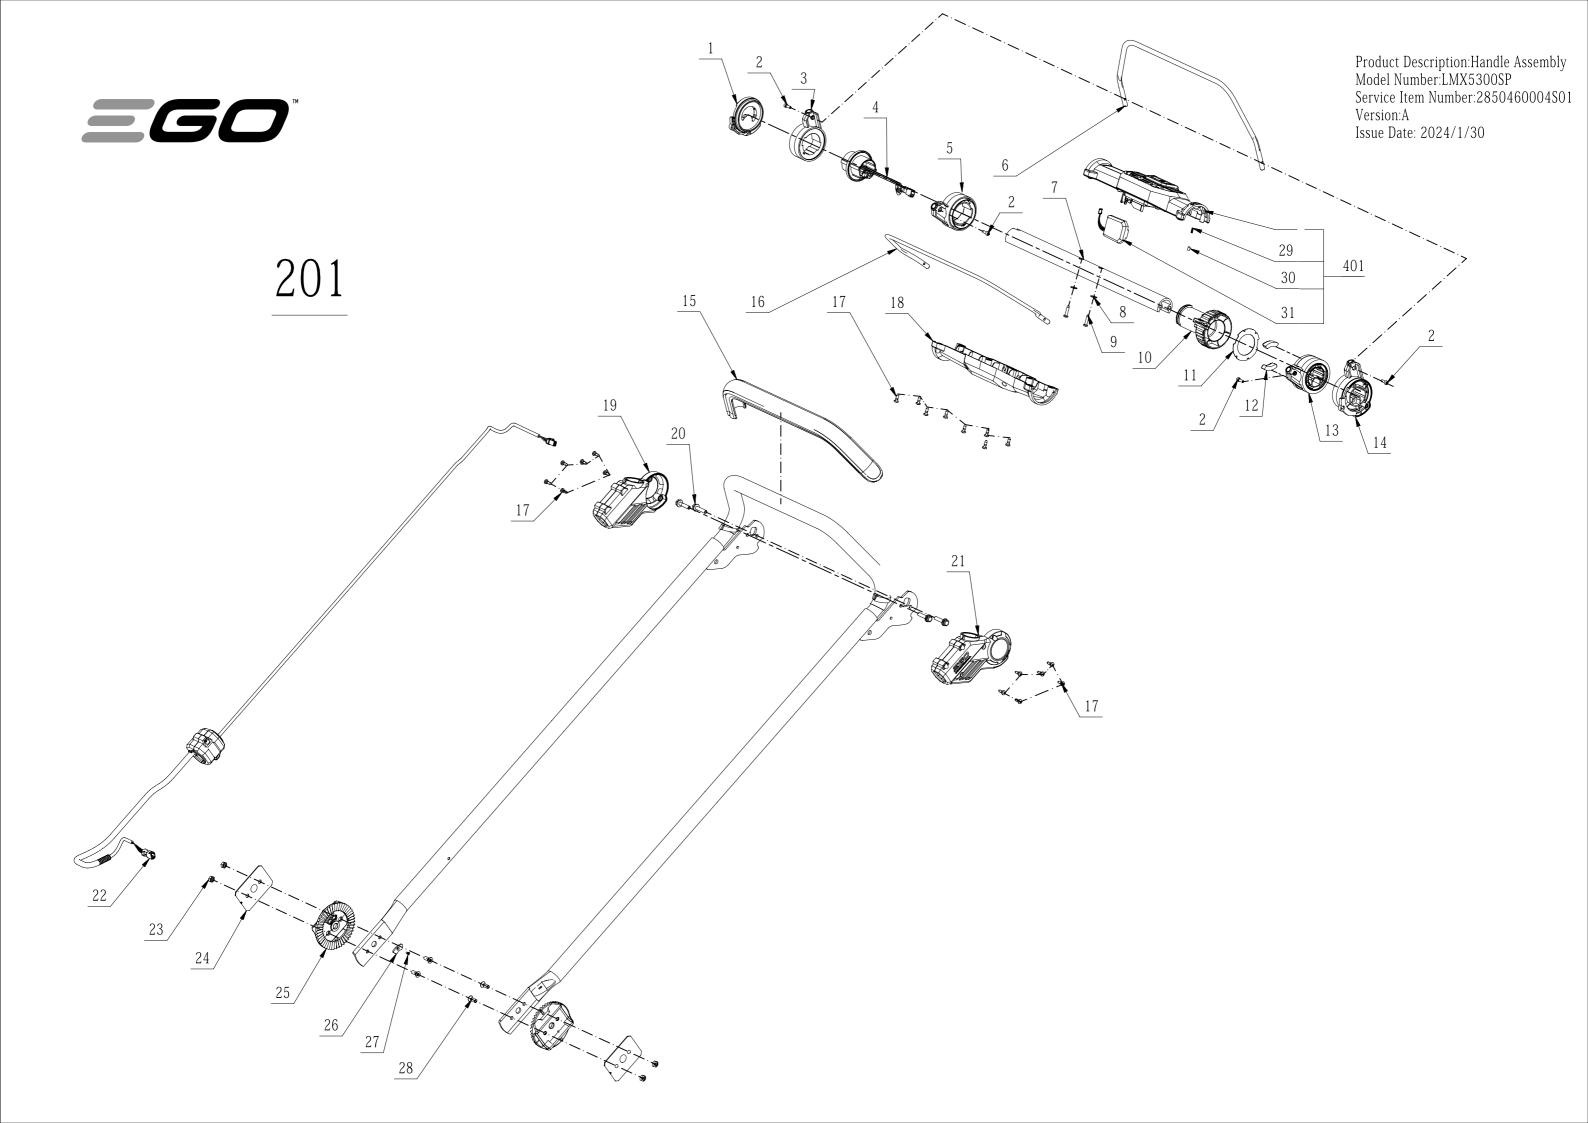

| No.         | Product Model# | Part Number | Description                        | Qty |
|-------------|----------------|-------------|------------------------------------|-----|
| 64          | LMX5300SP      | 2832058001  | Power Control Electric Assembly    | 1   |
| 65          | LMX5300SP      | 2832004001  | Main Electric Assembly             | 1   |
| 66          | LMX5300SP      | 3134868001  | Base                               | 1   |
| 67          | LMX5300SP      | 2850595001  | Left Dust Cover Assembly           | 1   |
| 68          | LMX5300SP      | 2850594001  | Right Dust Cover Assembly          | 1   |
| 69          | LMX5300SP      | 5611280001  | Hexalobular Socket Screw           | 7   |
| 70          | LMX5300SP      | 2730413001  | DC Motor                           | 1   |
| 71          | LMX5300SP      | 3403523001  | Motor Support                      | 1   |
| 72          | LMX5300SP      | 5640217004  | Bolt and Washer Set                | 3   |
| 73,201-28   | LMX5300SP      | 5611201001  | Hexalobular Socket Screw           | 8   |
| 74          | LMX5300SP      | 5660139002  | E Ring                             | 1   |
| 75          | LMX5300SP      | 3700352002  | Washer                             | 1   |
| 76          | LMX5300SP      | 5610868001  | Hexagon Socket Button Head Scre    | 4   |
| 77          | LMX5300SP      | 2850614001  | Right Supporting Plate Assembly    | 1   |
| 78          | LMX5300SP      | 3134881001  | Bottom Board                       | 2   |
| 79,201-23   | LMX5300SP      | 5630571001  | Prevailing Torque Type All-metal I | 8   |
| 80          | LMX5300SP      | 3423516002  | Deck                               | 1   |
| 100         | LMX5300SP      | 3709143001  | High-Lift Commercial Blade         | 1   |
| 101         | LMX5300SP      | 3136260001  | Side Discharge Chute               | 1   |
| 201         | LMX5300SP      | 2850460004  | Handle Assembly                    | 1   |
| 201-1       | LMX5300SP      | 3134905001  | Stop Block                         | 1   |
| 201-2,202-8 | LMX5300SP      | 5620011011  | Hexagon Socket Screw               | 6   |
| 201-3       | LMX5300SP      | 2851119001  | Knob Assembly                      | 1   |
| 201-4       | LMX5300SP      | 2851124001  | Fixing Block Assembly              | 1   |
| 201-5       | LMX5300SP      | 2851120001  | Knob Assembly                      | 1   |
| 201-6       | LMX5300SP      | 3650338001  | Control Handle                     | 1   |
| 201-7       | LMX5300SP      | 3709145001  | Main Beam                          | 1   |
| 201-10      | LMX5300SP      | 2851121001  | Knob Assembly                      | 1   |
| 201-11      | LMX5300SP      | 3709750001  | Bottom Board                       | 1   |
| 201-12      | LMX5300SP      | 3135909001  | Rubber Pad                         | 2   |
| 201-13      | LMX5300SP      | 2850600001  | Fixing Block Assembly              | 1   |
| 201-14      | LMX5300SP      | 2850599001  | Fixing Block Assembly              | 1   |

| No.     | Product Model# | Part Number | Description                   | Qty |
|---------|----------------|-------------|-------------------------------|-----|
| 201-15  | LMX5300SP      | 3135278001  | Clamp Block                   | 1   |
| 201-16  | LMX5300SP      | 3650337001  | Self-propelled Control Handle | 1   |
| 201-18  | LMX5300SP      | 3134904001  | Bottom Switch Box Cover       | 1   |
| 201-19  | LMX5300SP      | 3900755001  | Decorative Cover Assembly     | 1   |
| 201-20  | LMX5300SP      | 5640217003  | Bolt and Washer Set           | 4   |
| 201-21  | LMX5300SP      | 3900756001  | Decorative Cover Assembly     | 1   |
| 201-22  | LMX5300SP      | 2850686001  | Cable Set                     | 1   |
| 201-24  | LMX5300SP      | 3709136001  | Rubber Gasket                 | 2   |
| 201-25  | LMX5300SP      | 3423564001  | Turntable                     | 2   |
| 201-26  | LMX5300SP      | 3680374001  | Magnetic Block                | 1   |
| 201-27  | LMX5300SP      | 5620642001  | Screw                         | 1   |
| 201-29  | LMX5300SP      | 3660274001  | Spring                        | 1   |
| 201-30  | LMX5300SP      | 3551668001  | Сар                           | 1   |
| 201-31  | LMX5300SP      | 2831997001  | Bluetooth Electric Assembly   | 1   |
| 201-401 | LMX5300SP      | 2850652002  | Top Switch Box Cover Assembly | 1   |
| 202     | LMX5300SP      | 2850511001  | Self-Propelled Unit           | 1   |
| 202-1   | LMX5300SP      | 5610342001  | Thread Forming Screw          | 13  |
| 202-2   | LMX5300SP      | 3134535001  | Wire Holder                   | 1   |
| 202-4   | LMX5300SP      | 3134878001  | Dust Cover                    | 1   |
| 202-5   | LMX5300SP      | 2730409001  | DC Motor                      | 1   |
| 202-6   | LMX5300SP      | 3134884001  | Rubber Block                  | 1   |
| 202-7   | LMX5300SP      | 3709138001  | Sealing Gasket                | 1   |
| 202-9   | LMX5300SP      | 3128943001  | Support                       | 1   |
| 202-10  | LMX5300SP      | 3134877001  | Protective Cover              | 2   |
| 202-12  | LMX5300SP      | 3709651001  | Earth Plate                   | 1   |
| 203     | LMX5300SP      | 2851352001  | Front Axle Set                | 1   |
| 204     | LMX5300SP      | 2850596003  | Top Cover Assembly            | 1   |
| 205     | LMX5300SP      | 2851755001  | Wheel Assembly                | 1   |